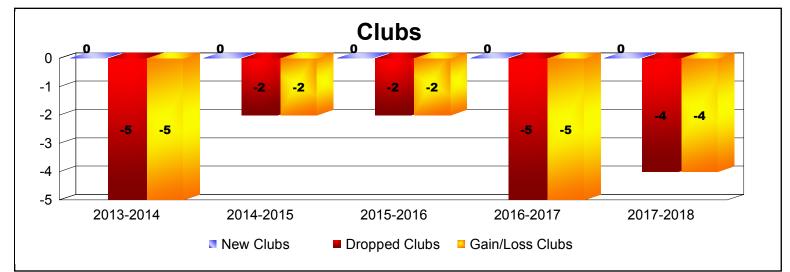

## District 101 A

| Year      | New<br>Clubs | Dropped<br>Clubs | Gain/<br>Loss<br>Clubs | New<br>Members | Charter<br>Members | Reinstate<br>Members | Transfer<br>Members | Total<br>Member<br>Added | Total<br>Members<br>Dropped | Gain/<br>Loss<br>Members |
|-----------|--------------|------------------|------------------------|----------------|--------------------|----------------------|---------------------|--------------------------|-----------------------------|--------------------------|
| 2013-2014 | 0            | -5               | -5                     | 74             | 0                  | 1                    | 6                   | 81                       | -189                        | -108                     |
| 2014-2015 | 0            | -2               | -2                     | 96             | 1                  | 0                    | 11                  | 108                      | -141                        | -33                      |
| 2015-2016 | 0            | -2               | -2                     | 72             | 2                  | 6                    | 7                   | 87                       | -173                        | -86                      |
| 2016-2017 | 0            | -5               | -5                     | 67             | 9                  | 1                    | 21                  | 98                       | -206                        | -108                     |
| 2017-2018 | 0            | -4               | -4                     | 45             | 0                  | 6                    | 11                  | 62                       | -158                        | -96                      |
| Average   | 0            | -4               | -4                     | 71             | 2                  | 3                    | 11                  | 87                       | -173                        | -86                      |