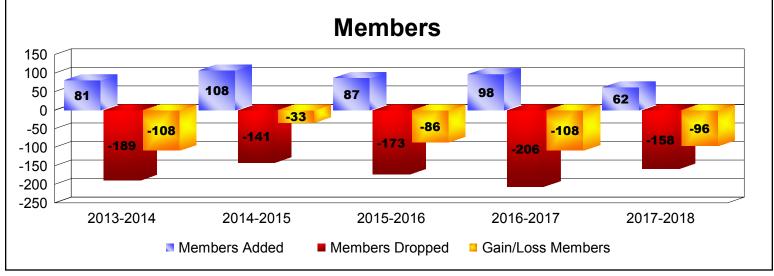

## District 101 A

| Year      | New<br>Clubs | Dropped<br>Clubs | Gain/<br>Loss<br>Clubs | New<br>Members | Charter<br>Members | Reinstate<br>Members | Transfer<br>Members | Total<br>Member<br>Added | Total<br>Members<br>Dropped | Gain/<br>Loss<br>Members |
|-----------|--------------|------------------|------------------------|----------------|--------------------|----------------------|---------------------|--------------------------|-----------------------------|--------------------------|
| 2013-2014 | 0            | -5               | -5                     | 74             | 0                  | 1                    | 6                   | 81                       | -189                        | -108                     |
| 2014-2015 | 0            | -2               | -2                     | 96             | 1                  | 0                    | 11                  | 108                      | -141                        | -33                      |
| 2015-2016 | 0            | -2               | -2                     | 72             | 2                  | 6                    | 7                   | 87                       | -173                        | -86                      |
| 2016-2017 | 0            | -5               | -5                     | 67             | 9                  | 1                    | 21                  | 98                       | -206                        | -108                     |
| 2017-2018 | 0            | -4               | -4                     | 45             | 0                  | 6                    | 11                  | 62                       | -158                        | -96                      |
| Average   | 0            | -4               | -4                     | 71             | 2                  | 3                    | 11                  | 87                       | -173                        | -86                      |